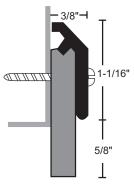

## 202N

Neoprene Sweep

## Material

Aluminum Alloy 6063, T5 Temper Synthetic Rubber Polymer Blend: Chloroprene and EPDM Neoprene is Black

- Very Good Abrasion Resistance, Tensile Strength and Memory
- Flame Resistant
- Moisture Resistant
- Temperature Range -20°F to 200°F
- Sood Resistance to Ozone, Sunlight and Aging
- BHMA Certified to ANSI/BHMA AI56.22 Performance Tests for Heat and Cold
- #6 x 1" Stainless Steel SMS Furnished
- Screw Holes Slotted for Adjustment